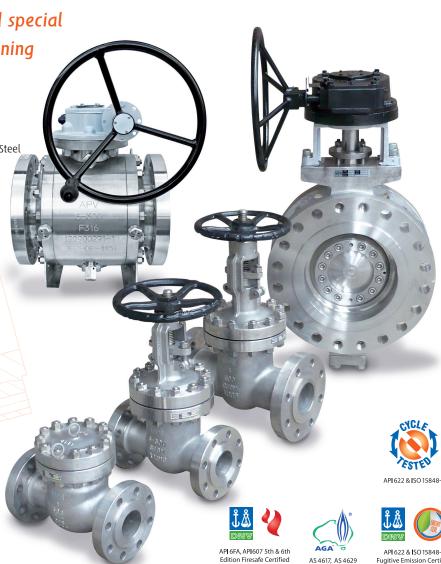

## Special & Critical Service Valves in short lead times

AS 4617, AS 4629

ANSI/API/BS/AS standard and special service valves for Oil, Gas, Mining

and Process industries

#### **PROCESS & PIPELINE VALVES**

150~2500 class. Carbon, Alloy, Stainless & Duplex Steel

- Quarter turn Ball, Butterfly and Plug.
- Gate, Globe & Check, cast & forged.
- Wafer check valves, dual & single flap.

#### **ACTUATORS & GEARBOXES**

- Scotch yoke pneumatic Actuators.
- Quarter turn and Multi-turn Gearboxes.